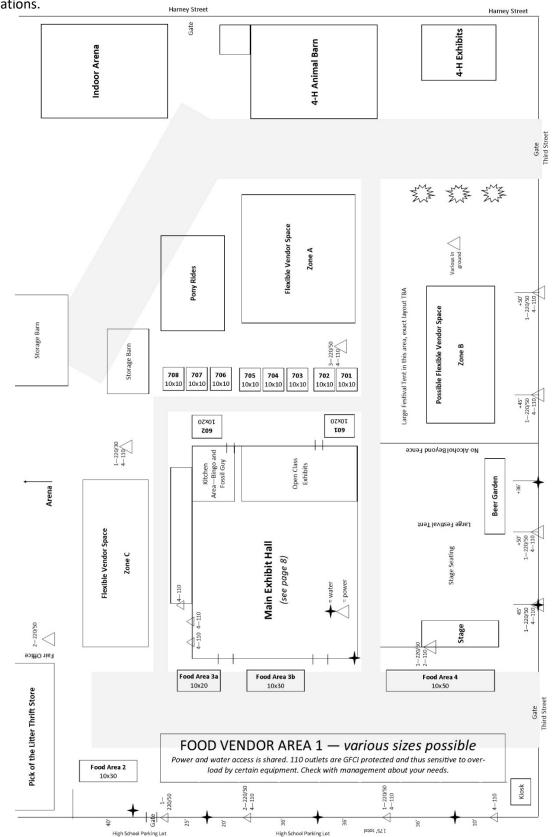

Main Exhibit Hall Booth Map (subject to change) – if you want a booth larger than 10x10, please list on your application all booth numbers you want to occupy.

**Outdoor Booth Map (subject to change)** – For food vendors and outdoor booth locations, please indicate your preferred zone and we will contact you once we have determined the exact booth locations.