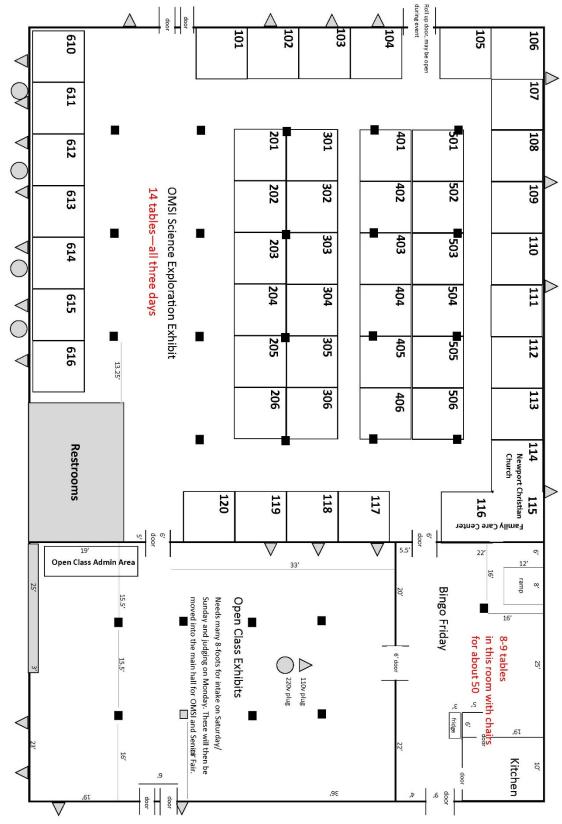

Main Exhibit Hall Booth Map (subject to change) – if you want a booth larger than 10x10, please list on your application all booth numbers you want to occupy.

**Outdoor Booth Map (subject to change)** – For food vendors and outdoor booth locations, please indicate your preferred zone and we will contact you once we have determined the exact booth locations.